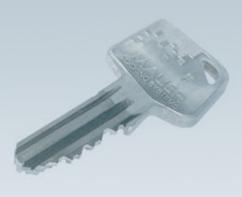

Keys: 3 keys new silver, with code number

Protection: No, copy keys available through retailers and

locksmiths

Plug-pulling

protection: Yes

Approval: SKG\*\*\*, KOMO® -number 408.313.07-08