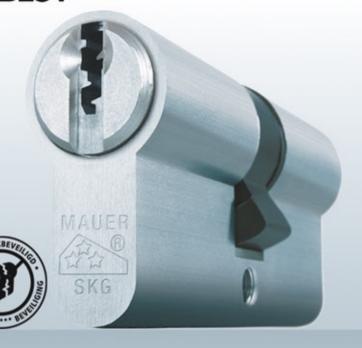

## Economic basic cylinder with SKG\*\*\*-approval

Type: F3

Style: Euro Profile, 17 mm, DIN 18254 - EN 1303

Profile: A700

System: Conventional 6 pins

Key differs: 530.000

Range: Double cylinder, half cylinder, knob cylinder
Application: Single differs, key alike, master key systems

Keys: 3 keys new silver, with code number

Protection: No, copy keys available through retailers and

locksmiths

Plug-pulling

protection: Yes

Approval: SKG\*\*\*, KOMO® -number 408.313.07-08