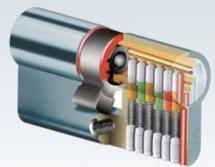

## Economic basic cylinder with SKG\*\*\*-approval

Type: F3

Style: Euro Profile, 17 mm, DIN 18254 - EN 1303

Profile: A700

System: Conventional 6 pins

Key differs: 530.000

Range: Double cylinder, half cylinder, knob cylinder
Application: Single differs, key alike, master key systems

Keys: 3 keys new silver, with code number

Protection: No, copy keys available through retailers and

locksmiths

Plug-pulling

protection: Yes

Approval: SKG\*\*\*, KOMO® -number 408.313.07-08